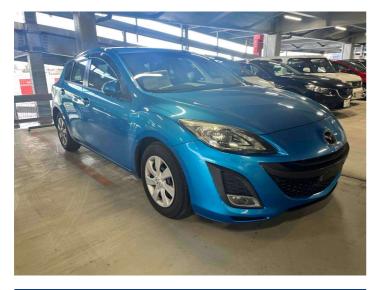

## 2009 Mazda Axela 20C Sport

**Purchase Price** Includes GST Excludes on-road costs of \$475

Finance may be available on this vehicle. Ask one of our friendly staff for more information.

Gain peace of mind with Mechanical Breakdown Insurance. Ask us how.

- » New Shape
- » Remote Locking

\$10,425

Reg No. Ext Colour Blue History **Ex-Overseas** Seats

-

5 seats

CO2 Emissions

Energy Economy

Stock ID: 24083