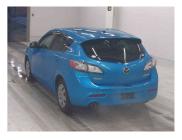

## 2009 Mazda Axela 20C Sport

**Purchase Price** Includes GST Excludes on-road costs of \$475

Finance may be available on this vehicle. Ask one of our friendly staff for more information.

Gain peace of mind with Mechanical Breakdown Insurance. Ask us how.

- » New Shape
- » Remote Locking

\$10,425

Reg No. Ext Colour Blue History **Ex-Overseas** Seats

-

5 seats

CO2 Emissions

Energy Economy

Stock ID: 24083